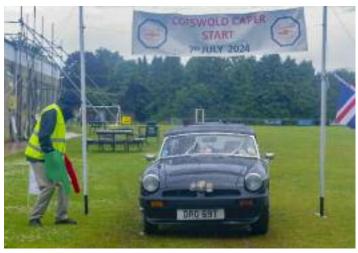

## 1020 goes to the Cotswold Caper

A group of 28 club members in 14 cars attended the recent Cotswold Caper as part of a long-weekend away organised by committee member Adrian Mullins, who was previously a member of Gloucestershire MGOC, who host the annual run.

Adrian provides this report . . .

Ten years ago Rita and I moved down to Bournemouth from Stroud to be nearer two of our grand-children. Last December, I had the mad idea of going back up to the Caper as the start point was half a mile from where we lived.

# **Cotswold Caper**