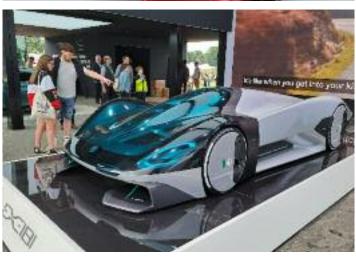

The MG stand also featured the futuristic EXE181, a unique piece of automotive art from the MG London-based design team led by Carl Gotham and inspired by the original MG EX181 which broke a whole range of small-engine records in 1957 and 1959.