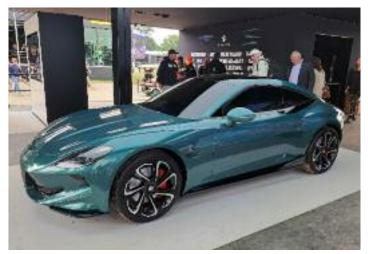

Joining the C-Type was a global debut for the MG Cyber GTS Concept (a hard-top version of the Cyberster that is due to go into production) unveiled by Jozef Kaban, Vice President of MG's Global Design Centre. It pays homage to the MGC GTS Sebring, which secured the highest ever factory MG result at the famous 12-hour race in 1968.