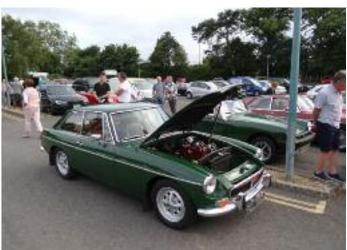

# **Pride of Ownership Night**

Blue skies encouraged club members to come out in force with their MGs for the annual Pride of Ownership evening providing a nostalgic line-up at the Hamworthy Sports Club.

The usual ranks of MGBs and MGB GTs were joined by a wide selection of other models carrying the octagon badge from 1950s roadsters through to the latest all-electric MG4 and everything in between. There was also an example of the brand new MG3 Hybrid plus (a road-test report on which is due to appear in the August issue of Enjoying MG).

# **Pride of Ownership - more photos**