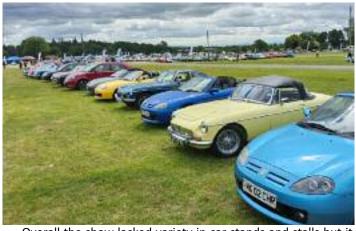

### Club cars on show at Westival 2024

A strong contingent of club cars spanning more than half a century of MG production featured on our stand at the 2024 Westival Show at West Moors.

Our display, which ranged from an early TD through a collection of MGBs, MGBV8s, MGCs an RV8, a pair of MGTFs and a ZS put on a colourful show among the collection of other clubs taking part - several club members also attended as part of the Wessex Vehicle Preservation club stand.

As well as the cars, the event attractions included over 60 stalls featuring crafts, local produce, local charities and local businesses, live music, ferret racing, bike stunts, fairground rides, children's entertainment and a selection of catering with a choice of pizza, burgers, a hog roast, crepes, doughnuts, ice cream and a bar.