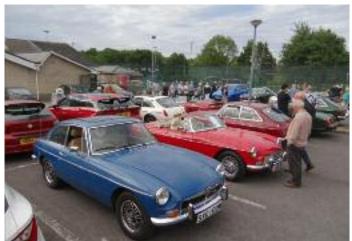

# **Pride of Ownership Night**

Blue skies encouraged club members to come out in force with their MGs for the annual Pride of Ownership evening providing a nostalgic line-up at the Hamworthy Sports Club.

The usual ranks of MGBs and MGB GTs were joined by a wide selection of other models carrying the octagon badge from 1950s roadsters through to the latest all-electric MG4 and everything in between. There was also an example of the brand new MG3 Hybrid plus (a road-test report on which is due to appear in the August issue of Enjoying MG).

Everyone took the opportunity of the fine weather to mingle outdoors and chat about all things cars while admiring the diverse collection of MGs on show.

The hardest task of the night was deciding your favourite car of the night - in the end the most votes for a club member car went to the green MGB GT of Sharon and Andrew Baxter who were surprised and delighted to be chosen from such an illustrious line-up.