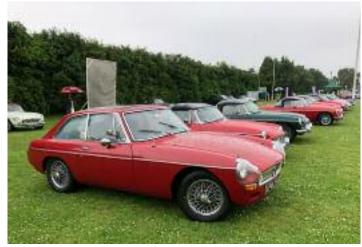

# **Pride of Ownership Night**

Blue skies encouraged club members to come out in force with their MGs for the annual Pride of Ownership evening providing a nostalgic line-up at the Hamworthy Sports Club.

The usual ranks of MGBs and MGB GTs were joined by a wide selection of other models carrying the octagon badge from 1950s roadsters through to the latest all-electric MG4 and everything in between. There was also an example of the brand new MG3 Hybrid plus (a road-test report on which is due to appear in the August issue of Enjoying MG).

Everyone took the opportunity of the fine weather to mingle outdoors and chat about all things cars while admiring the diverse collection of MGs on show.

The hardest task of the night was deciding your favourite car of the night - in the end the most votes for a club member car went to the green MGB GT of Sharon and Andrew Baxter who were surprised and delighted to be chosen from such an illustrious line-up.

They were presented with some car cleaning goodies and the perpetual Pride of Ownership tankard by event sponsor Wayne Healey (see front page and also above right).

# **Pride of Ownership - more photos**