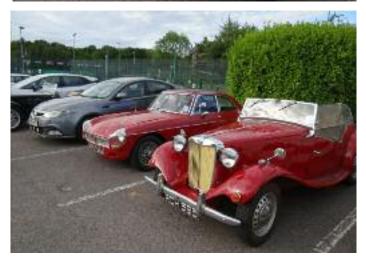

# **Pride of Ownership Night**

Blue skies encouraged club members to come out in force with their MGs for the annual Pride of Ownership evening providing a nostalgic line-up at the Hamworthy Sports Club.

The usual ranks of MGBs and MGB GTs were joined by a wide selection of other models carrying the octagon badge from 1950s roadsters through to the latest all-electric MG4 and everything in between. There was also an example of the brand new MG3 Hybrid plus (a road-test report on which is due to appear in the August issue of Enjoying MG).

Everyone took the opportunity of the fine weather to mingle outdoors and chat about all things cars while admiring the diverse collection of MGs on show.

The hardest task of the night was deciding your favourite car of the night - in the end the most votes for a club member car went to the green MGB GT of Sharon and Andrew Baxter who were surprised and delighted to be chosen from such an illustrious line-up.