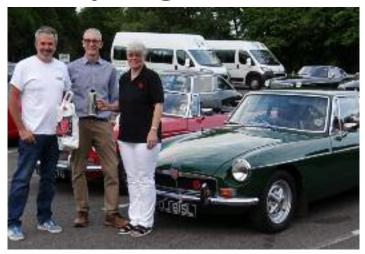

Everyone took the opportunity of the fine weather to mingle outdoors and chat about all things cars while admiring the diverse collection of MGs on show.

The hardest task of the night was deciding your favourite car of the night - in the end the most votes for a club member car went to the green MGB GT of Sharon and Andrew Baxter who were surprised and delighted to be chosen from such an illustrious line-up.

They were presented with some car cleaning goodies and the perpetual Pride of Ownership tankard by event sponsor Wayne Healey (see front page and also above right).