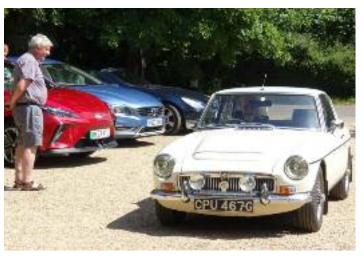

# **Pride of Ownership Night**

Blue skies encouraged club members to come out in force with their MGs for the annual Pride of Ownership evening providing a nostalgic line-up at the Hamworthy Sports Club.

The usual ranks of MGBs and MGB GTs were joined by a wide selection of other models carrying the octagon badge from 1950s roadsters through to the latest all-electric MG4 and everything in between. There was also an example of the brand new MG3 Hybrid plus (a road-test report on which is due to appear in the August issue of Enjoying MG).

Everyone took the opportunity of the fine weather to mingle outdoors and chat about all things cars while admiring the diverse collection of MGs on show.

The hardest task of the night was deciding your favourite car of the night - in the end the most votes for a club member car went to the green MGB GT of Sharon and Andrew Baxter who were surprised and delighted to be chosen from such an illustrious line-up.