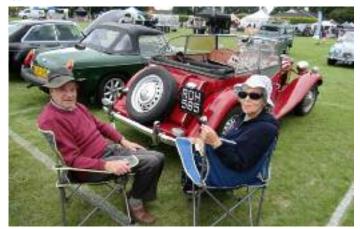

# **Pride of Ownership Night**

Blue skies encouraged club members to come out in force with their MGs for the annual Pride of Ownership evening providing a nostalgic line-up at the Hamworthy Sports Club.

The usual ranks of MGBs and MGB GTs were joined by a wide selection of other models carrying the octagon badge from 1950s roadsters through to the latest all-electric MG4 and everything in between. There was also an example of the brand new MG3 Hybrid plus (a road-test report on which is due to appear in the August issue of Enjoying MG).

Everyone took the opportunity of the fine weather to mingle outdoors and chat about all things cars while admiring the diverse collection of MGs on show.

The hardest task of the night was deciding your favourite car of the night - in the end the most votes for a club member car went to the green MGB GT of Sharon and Andrew Baxter who were surprised and delighted to be chosen from such an illustrious line-up.