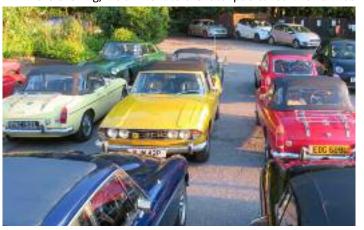

## 1020 goes to the Cotswold Caper

A group of 28 club members in 14 cars attended the recent Cotswold Caper as part of a long-weekend away organised by committee member Adrian Mullins, who was previously a member of Gloucestershire MGOC, who host the annual run.

Adrian provides this report . . .

Ten years ago Rita and I moved down to Bournemouth from Stroud to be nearer two of our grand-children. Last December, I had the mad idea of going back up to the Caper as the start point was half a mile from where we lived.

Rita and I were pleased to have organised the weekend and it's fair to say we all got on and bonded as a group. Hopefully everyone enjoyed the trip, and we hope to do more in the future.

Photos: Adrian Mullins, Philip Neate, Jackie Cherrett, Ursula Bonner, Christine Toyne, Aline Larkin, Gloucestershire MGOC.