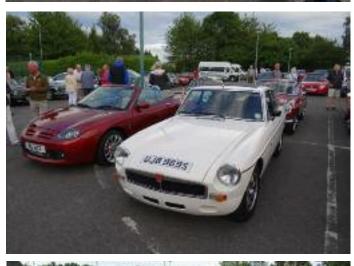

in between. There was also an example of the brand new MG3 Hybrid plus (a road-test report on which is due to appear in the August issue of Enjoying MG).

Everyone took the opportunity of the fine weather to mingle outdoors and chat about all things cars while admiring the diverse collection of MGs on show.



The hardest task of the night was deciding your favourite car of the night - in the end the most votes for a club member car went to the green MGB GT of Sharon and Andrew Baxter who were surprised and delighted to be chosen from such an illustrious line-up.

They were presented with some car cleaning goodies and the perpetual Pride of Ownership tankard by event sponsor Wayne Healey (see front page and also above right).













# **Pride of Ownership - more photos**

















### **Summer Road Run and Picnic**

Our Summer Road Run lived up to its title with clear blue skies and thermometer rising temperatures with just enough breeze to keep those in roadsters cool as they tackled the 45-mile cross-country route set by Adrian Mullins.

A total of 24 cars ranging from a TA, MG4, MGF, ZS, RV8 and MGA to a diverse selection of MGBs, and MGCs set off to complete the journey from Hamworthy Sports Club to Damerham Village Hall; several other club members made their own way to the finish point in a variety of vehicles. There was universal praise for the picturesque route which took the cars north and west into Dorset before turning east into Wiltshire (with views of the Fovant badges) and Hampshire passing several quaint villages and discovering little used count