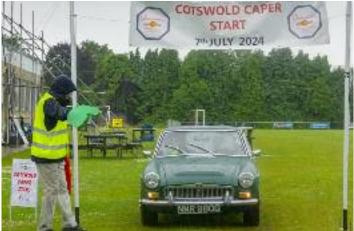

## 1020 goes to the Cotswold Caper

A group of 28 club members in 14 cars attended the recent Cotswold Caper as part of a long-weekend away organised by committee member Adrian Mullins, who was previously a member of Gloucestershire MGOC, who host the annual run.

Adrian provides this report . . .

Ten years ago Rita and I moved down to Bournemouth from Stroud to be nearer two of our grand-children. Last December, I had the mad idea of going back up to the Caper as the start point was half a mile from where we lived.

Eight cars decided to go up in convoy on the Saturday and a pit stop was arranged at the quaintly named Sally Pussey pub (a colloquial rendition of the infamous landlady Sarah Purse, believed to possess extraordinary powers of a faith healer).

Sated by lunch we moved off toward the hotel with a stop off at Barrow Wake with views of Berkely Power station, the Black mountains of Wales and the Malverns.

Once we had seen the view, which was not at its best because of the weather, we headed toward the hotel when my MGB engine started making an expensive type of noise. I had to call out Brittania Rescue (who provided a Fiat 500 hire car and towed the MGB back to Dorset) while our luggage was distributed between other club members and Rita was given a lift to the hotel. I am grateful to everyone who pulled together to help.

We awoke at the hotel the next morning to pouring rain and no sign of a let up in the clouds. Undaunted, we convoyed through Cranham woods (the largest Beech Wood in Europe) and then drove past Lily Allen's house, Bruce Oldfield's residence and the home of Jilly Cooper before we arrived at Chalford for the start of the Cotswold Caper.

Once raffle tickets were purchased, we all set off on the run. It was an 85-mile run with a half-way stop at a garden centre.

The first half of the run was rain sodden as we wended our way past Gatcombe Park, the home of Princess Anne, then onto Tetbury past Highgrove House, the home of King Charles, and the National Arboretum at Westonbirt.

The route also took in Long Newton which was used as a decoy airfield in WW2, the Cotswold Water parks, through Fairford which was getting ready for the air tattoo and onto the lunch stop.

The afternoon section took in Lechlade, which is the highest navigable point on the Thames, the picturesque village of Bibury and Colne Rogers (a 'Thankful village' which saw all its residents return safely from the Great War) before finishing back at the start venue to collect tea and medals.

In the evening, we all went to the local pub called The Turmot

Ho'er, named after a poem by the famous poet Ivor Gurney. Monday morning involved a leisurely drive home for most, although Dave Brooks had a light failure and Pip Bonner suffered problems with his wipers and gearbox.

Rita and I were pleased to have organised the weekend and it's fair to say we all got on and bonded as a group. Hopefully everyone enjoyed the trip, and we hope to do more in the future.

Photos: Adrian Mullins, Philip Neate, Jackie Cherrett, Ursula Bonner, Christine Toyne, Aline Larkin, Gloucestershire MGOC.