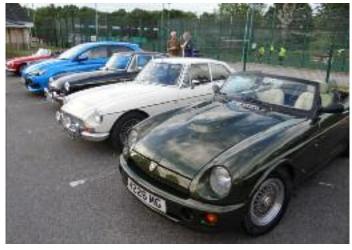

# **Pride of Ownership Night**

Blue skies encouraged club members to come out in force with their MGs for the annual Pride of Ownership evening providing a nostalgic line-up at the Hamworthy Sports Club.

The usual ranks of MGBs and MGB GTs were joined by a wide selection of other models carrying the octagon badge from 1950s roadsters through to the latest all-electric MG4 and everything in between. There was also an example of the brand new MG3 Hybrid plus (a road-test report on which is due to appear in the August issue of Enjoying MG).

Everyone took the opportunity of the fine weather to mingle outdoors and chat about all things cars while admiring the diverse collection of MGs on show.

The hardest task of the night was deciding your favourite car of the night - in the end the most votes for a club member car went to the green MGB GT of Sharon and Andrew Baxter who were surprised and delighted to be chosen from such an illustrious line-up.