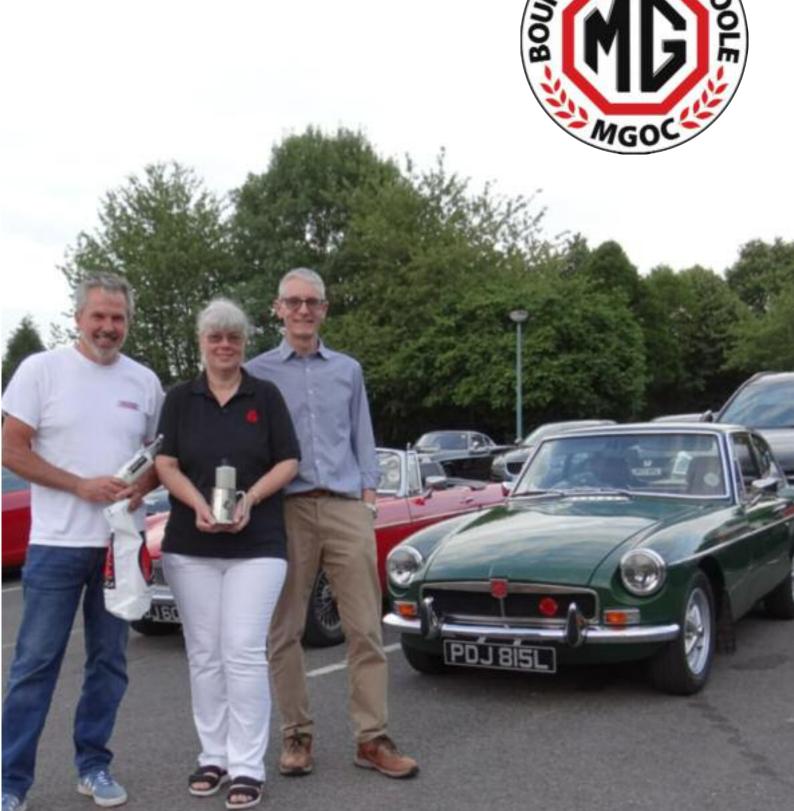

Everyone took the opportunity of the fine weather to mingle outdoors and chat about all things cars while admiring the diverse collection of MGs on show.

The hardest task of the night was deciding your favourite car of the night - in the end the most votes for a club member car went to the green MGB GT of Sharon and Andrew Baxter who were surprised and delighted to be chosen from such an illustrious line-up.

They were presented with some car cleaning goodies and the perpetual Pride of Ownership tankard by event sponsor Wayne Healey (see front page and also above right).