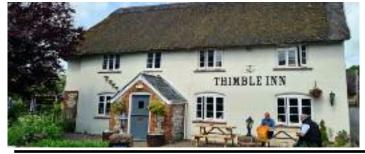

# **Autumn Road Run and pub lunch**

The 1020 Summer Road Run may only just have happened, but entries are now being taken for the Autumn Road Run which is set to take place on Sunday 20 October.

This will follow the familiar format of a start from Hamworthy Sports Club (9.30am for a 10am departure) followed by a 50-mile road route taking in parts of north-west Dorset before finishing at the award-winning 18th century thatched Thimble Inn at Piddlehinton for a roast lunch.

Our next seasonal road run will be the Autumn outing on Sunday 20 October which will finish with a roast lunch at The Thimble Inn at Piddlehinton - more details elsewhere in this newsletter and on the club website.