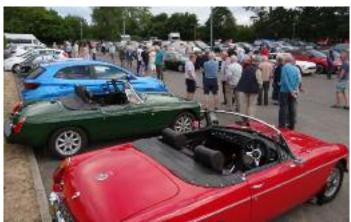

# **Pride of Ownership Night**

Blue skies encouraged club members to come out in force with their MGs for the annual Pride of Ownership evening providing a nostalgic line-up at the Hamworthy Sports Club.

The usual ranks of MGBs and MGB GTs were joined by a wide selection of other models carrying the octagon badge from 1950s roadsters through to the latest all-electric MG4 and everything in between. There was also an example of the brand new MG3 Hybrid plus (a road-test report on which is due to appear in the August issue of Enjoying MG).

Everyone took the opportunity of the fine weather to mingle outdoors and chat about all things cars while admiring the diverse collection of MGs on show.

The hardest task of the night was deciding your favourite car of the night - in the end the most votes for a club member car went to the green MGB GT of Sharon and Andrew Baxter who were surprised and delighted to be chosen from such an illustrious line-up.

# **Pride of Ownership - more photos**