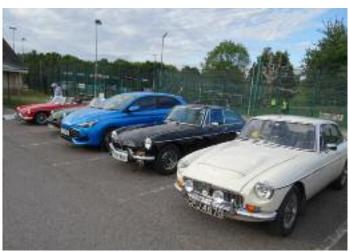

# **Pride of Ownership Night**

Blue skies encouraged club members to come out in force with their MGs for the annual Pride of Ownership evening providing a nostalgic line-up at the Hamworthy Sports Club.

The usual ranks of MGBs and MGB GTs were joined by a wide selection of other models carrying the octagon badge from 1950s roadsters through to the latest all-electric MG4 and everything in between. There was also an example of the brand new MG3 Hybrid plus (a road-test report on which is due to appear in the August issue of Enjoying MG).

Everyone took the opportunity of the fine weather to mingle outdoors and chat about all things cars while admiring the diverse collection of MGs on show.

The hardest task of the night was deciding your favourite car of the night - in the end the most votes for a club member car went to the green MGB GT of Sharon and Andrew Baxter who were surprised and delighted to be chosen from such an illustrious line-up.