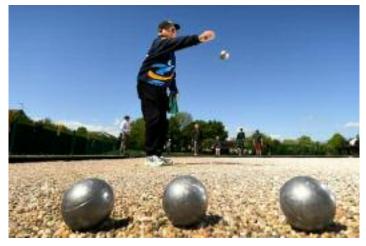

# **August Club Night - Petanque Challenge**

This month's club night on Monday 05 August will include the annual Petanque Challenge - so bring along your boules.

We have reserved the Hamworthy Sports Club Petanque pitches which are located adjacent to the all-weather football pitches and close to the rear door of our regular meeting room.

Teams of two will battle it out over a series of matches to score the most points - those who wish to take part are asked to arrive for 7pm to sign-in so that matches can be started promptly at 7.30pm to ensure as many rounds as possible in the light - weather permitting of course.

Everyone who has a set of boules is asked to bring them along and share them with other teams so that as many people as possible can be involved.

For those who have never played before it involves players throwing a series of heavy balls (boules) with the aim of getting the closest to a smaller ball (jack) at the other end of the pitch.

Teams score points based on having more of their boules closer to the jack than their opponents when everyone has completed their throws. Each match will consist of three ends.

The evening will also feature the usual monthly prize raffle (prizes always welcome) plus a round-up of forthcoming club events and activities.