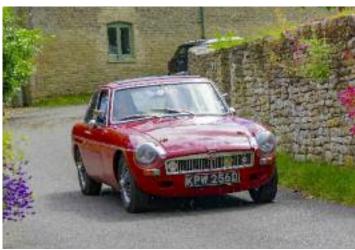

bury and Colne Rogers (a 'Thankful village' which saw all its residents return safely from the Great War) before finishing back at the start venue to collect tea and medals.

In the evening, we all went to the local pub called The Turmot





Ho'er, named after a poem by the famous poet Ivor Gurney. Monday morning involved a leisurely drive home for most, although Dave Brooks had a light failure and Pip Bonner suffered problems with his wipers and gearbox.

Rita and I were pleased to have organised the weekend and it's fair to say we all got on and bonded as a group. Hopefully everyone enjoyed the trip, and we hope to do more in the future.

Photos: Adrian Mullins, Philip Neate, Jackie Cherrett, Ursula Bonner, Christine Toyne, Aline Larkin, Gloucestershire MGOC.

# **Cotswold Caper**

















# **Pride of Ownership Night**

Blue skies encouraged club members to come out in force with their MGs for the annual Pride of Ownership evening providing a nostalgic line-up at the Hamworthy Sports Club.

The usual ranks of MGBs and MGB GTs were joined by a wide selection of other models carrying the octagon badge from 1950s roadsters through to the latest all-electric MG4 and everything in between. There was also an example of the brand new MG3 Hybrid plus (a road-test report on which is due to appear in the August issue of Enjoying MG).

Everyone took the opportunity of the fine weather to mingle outdoors and chat about all things cars while admiring the diverse collection of MGs on show.



The hardest task of the night was deciding your favourite car of the night - in the