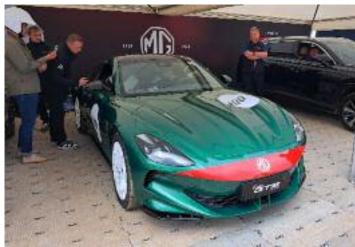

From the latest production line came the just released Cyberster Roadster and MG3 Hybrid plus the all-new petrol and plug-in hybrid versions of the latest MG HS making their global debut at Goodwood.

MG's centenary was also celebrated in front of Goodwood House where Gerry Judah's latest showpiece featured the new Cyberster Roadster alongside its most illustrious and loved predecessor, the MGB. It was highlighted by fireworks and the unveiling of two huge MG banners down the front of the house.