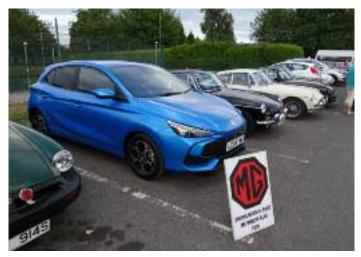

# **Pride of Ownership Night**

Blue skies encouraged club members to come out in force with their MGs for the annual Pride of Ownership evening providing a nostalgic line-up at the Hamworthy Sports Club.

The usual ranks of MGBs and MGB GTs were joined by a wide selection of other models carrying the octagon badge from 1950s roadsters through to the latest all-electric MG4 and everything in between. There was also an example of the brand new MG3 Hybrid plus (a road-test report on which is due to appear in the August issue of Enjoying MG).

Everyone took the opportunity of the fine weather to mingle outdoors and chat about all things cars while admiring the diverse collection of MGs on show.

The hardest task of the night was deciding your favourite car of the night - in the end the most votes for a club member car went to the green MGB GT of Sharon and Andrew Baxter who were surprised and delighted to be chosen from such an illustrious line-up.