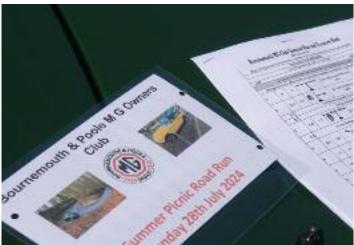

### **Summer Road Run and Picnic**

Our Summer Road Run lived up to its title with clear blue skies and thermometer rising temperatures with just enough breeze to keep those in roadsters cool as they tackled the 45-mile cross-country route set by Adrian Mullins.

A total of 24 cars ranging from a TA, MG4, MGF, ZS, RV8 and MGA to a diverse selection of MGBs, and MGCs set off to complete the journey from Hamworthy Sports Club to Damerham Village Hall; several other club members made their own way to the finish point in a variety of vehicles. There was universal praise for the picturesque route which took the cars north and west into Dorset before turning east into Wiltshire (with views of the Fovant badges) and Hampshire passing several quaint villages and discovering little used country lanes.