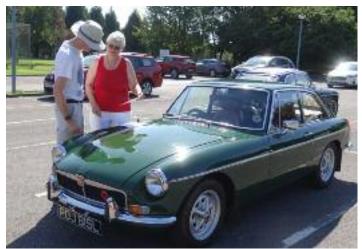

# **Pride of Ownership Night**

Blue skies encouraged club members to come out in force with their MGs for the annual Pride of Ownership evening providing a nostalgic line-up at the Hamworthy Sports Club.

The usual ranks of MGBs and MGB GTs were joined by a wide selection of other models carrying the octagon badge from 1950s roadsters through to the latest all-electric MG4 and everything in between. There was also an example of the brand new MG3 Hybrid plus (a road-test report on which is due to appear in the August issue of Enjoying MG).

Everyone took the opportunity of the fine weather to mingle outdoors and chat about all things cars while admiring the diverse collection of MGs on show.

The hardest task of the night was deciding your favourite car of the night - in the end the most votes for a club member car went to the green MGB GT of Sharon and Andrew Baxter who were surprised and delighted to be chosen from such an illustrious line-up.