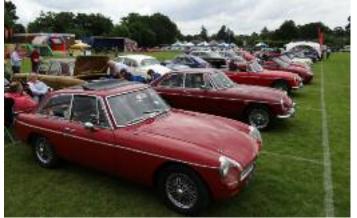

# **Pride of Ownership Night**

Blue skies encouraged club members to come out in force with their MGs for the annual Pride of Ownership evening providing a nostalgic line-up at the Hamworthy Sports Club.

The usual ranks of MGBs and MGB GTs were joined by a wide selection of other models carrying the octagon badge from 1950s roadsters through to the latest all-electric MG4 and everything in between. There was also an example of the brand new MG3 Hybrid plus (a road-test report on which is due to appear in the August issue of Enjoying MG).

Everyone took the opportunity of the fine weather to mingle outdoors and chat about all things cars while admiring the diverse collection of MGs on show.

The hardest task of the night was deciding your favourite car of the night - in the end the most votes for a club member car went to the green MGB GT of Sharon and Andrew Baxter who were surprised and delighted to be chosen from such an illustrious line-up.