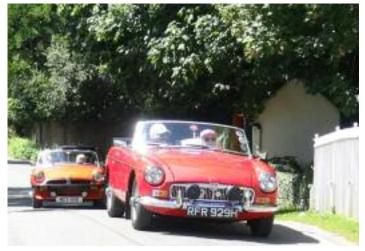

# **Pride of Ownership Night**

Blue skies encouraged club members to come out in force with their MGs for the annual Pride of Ownership evening providing a nostalgic line-up at the Hamworthy Sports Club.

The usual ranks of MGBs and MGB GTs were joined by a wide selection of other models carrying the octagon badge from 1950s roadsters through to the latest all-electric MG4 and everything in between. There was also an example of the brand new MG3 Hybrid plus (a road-test report on which is due to appear in the August issue of Enjoying MG).

Everyone took the opportunity of the fine weather to mingle outdoors and chat about all things cars while admiring the diverse collection of MGs on show.

The hardest task of the night was deciding your favourite car of the night - in the end the most votes for a club member car went to the green MGB GT of Sharon and Andrew Baxter who were surprised and delighted to be chosen from such an illustrious line-up.