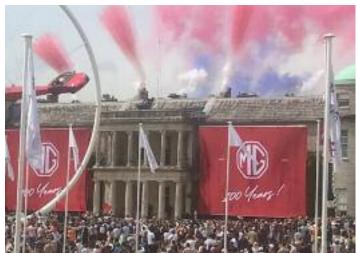

## **Goodwood Festival of Speed**

MG marked its first 100 years in style at the Goodwood Festival of Speed with its past and the future combining to create a memorable, moving showcase.

The Duke of Richmond who opened the festival led a parade of old and new MGs past Goodwood House and then up the famous hill climb in his grandfather's iconic, racing MG C-Type which competed at the Brooklands Double 12 in 1931.

From the latest production line came the just released Cyberster Roadster and MG3 Hybrid plus the all-new petrol and plug-in hybrid versions of the latest MG HS making their global debut at Goodwood.

MG's centenary was also celebrated in front of Goodwood House where Gerry Judah's latest showpiece featured the new Cyberster Roadster alongside its most illustrious and loved predecessor, the MGB. It was highlighted by fireworks and the unveiling of two huge MG banners down the front of the house.