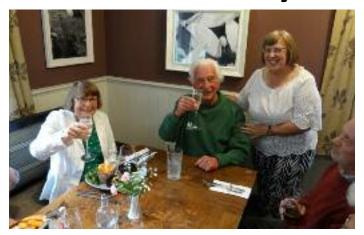

# Mid-month meal at Avon Causeway

A group of 17 club members sat down for dinner at the Avon Causeway at Hurn for July's mid-month informal meeting and meal while the car park featured a scattering of MGs encouraged out by the fine evening weather.

For Henry and Aline Larkin it was a special evening as they were celebrating their 59th wedding anniversary and were treated to a glass of bubbly (right) while Henry's sticky date pudding was adorned by candles.