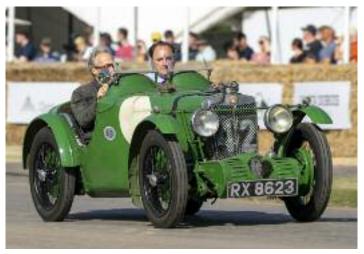

## **Goodwood Festival of Speed**

MG marked its first 100 years in style at the Goodwood Festival of Speed with its past and the future combining to create a memorable, moving showcase.

The Duke of Richmond who opened the festival led a parade of old and new MGs past Goodwood House and then up the famous hill climb in his grandfather's iconic, racing MG C-Type which competed at the Brooklands Double 12 in 1931.