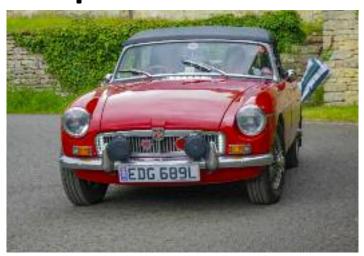

# **Pride of Ownership Night**

Blue skies encouraged club members to come out in force with their MGs for the annual Pride of Ownership evening providing a nostalgic line-up at the Hamworthy Sports Club.

The usual ranks of MGBs and MGB GTs were joined by a wide selection of other models carrying the octagon badge from 1950s roadsters through to the latest all-electric MG4 and everything in between. There was also an example of the brand new MG3 Hybrid plus (a road-test report on which is due to appear in the August issue of Enjoying MG).

Everyone took the opportunity of the fine weather to mingle outdoors and chat about all things cars while admiring the diverse collection of MGs on show.

The hardest task of the night was deciding your favourite car of the night - in the end the most votes for a club member car went to the green MGB GT of Sharon and Andrew Baxter who were surprised and delighted to be chosen from such an illustrious line-up.

They were presented with some car cleaning goodies and the perpetual Pride of Ownership tankard by event sponsor Wayne Healey (see front page and also above right).