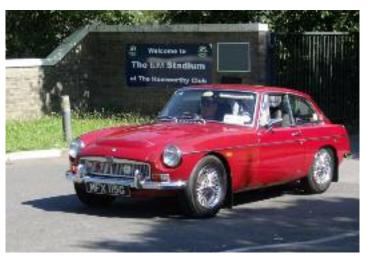

# **Pride of Ownership Night**

Blue skies encouraged club members to come out in force with their MGs for the annual Pride of Ownership evening providing a nostalgic line-up at the Hamworthy Sports Club.

The usual ranks of MGBs and MGB GTs were joined by a wide selection of other models carrying the octagon badge from 1950s roadsters through to the latest all-electric MG4 and everything in between. There was also an example of the brand new MG3 Hybrid plus (a road-test report on which is due to appear in the August issue of Enjoying MG).

Everyone took the opportunity of the fine weather to mingle outdoors and chat about all things cars while admiring the diverse collection of MGs on show.

The hardest task of the night was deciding your favourite car of the night - in the end the most votes for a club member car went to the green MGB GT of Sharon and Andrew Baxter who were surprised and delighted to be chosen from such an illustrious line-up.