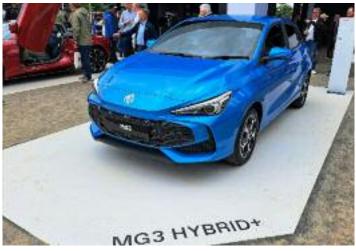

The usual ranks of MGBs and MGB GTs were joined by a wide selection of other models carrying the octagon badge from 1950s roadsters through to the latest all-electric MG4 and everything in between. There was also an example of the brand new MG3 Hybrid plus (a road-test report on which is due to appear in the August issue of Enjoying MG).

From the latest production line came the just released Cyberster Roadster and MG3 Hybrid plus the all-new petrol and plug-in hybrid versions of the latest MG HS making their global debut at Goodwood.

MG's centenary was also celebrated in front of Goodwood House where Gerry Judah's latest showpiece featured the new Cyberster Roadster alongside its most illustrious and loved predecessor, the MGB. It was highlighted by fireworks and the unveiling of two huge MG banners down the front of the house.