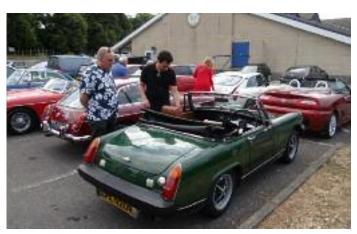

# **Pride of Ownership Night**

Blue skies encouraged club members to come out in force with their MGs for the annual Pride of Ownership evening providing a nostalgic line-up at the Hamworthy Sports Club.

The usual ranks of MGBs and MGB GTs were joined by a wide selection of other models carrying the octagon badge from 1950s roadsters through to the latest all-electric MG4 and everything in between. There was also an example of the brand new MG3 Hybrid plus (a road-test report on which is due to appear in the August issue of Enjoying MG).

Everyone took the opportunity of the fine weather to mingle outdoors and chat about all things cars while admiring the diverse collection of MGs on show.

The hardest task of the night was deciding your favourite car of the night - in the end the most votes for a club member car went to the green MGB GT of Sharon and Andrew Baxter who were surprised and delighted to be chosen from such an illustrious line-up.