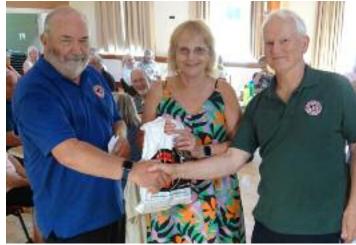

Everyone took the opportunity of the fine weather to mingle outdoors and chat about all things cars while admiring the diverse collection of MGs on show.

The hardest task of the night was deciding your favourite car of the night - in the end the most votes for a club member car went to the green MGB GT of Sharon and Andrew Baxter who were surprised and delighted to be chosen from such an illustrious line-up.

They were presented with some car cleaning goodies and the perpetual Pride of Ownership tankard by event sponsor Wayne Healey (see front page and also above right).