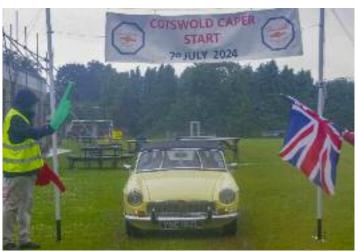

## 1020 goes to the Cotswold Caper

A group of 28 club members in 14 cars attended the recent Cotswold Caper as part of a long-weekend away organised by committee member Adrian Mullins, who was previously a member of Gloucestershire MGOC, who host the annual run.

Adrian provides this report . . .

Ten years ago Rita and I moved down to Bournemouth from Stroud to be nearer two of our grand-children. Last December, I had the mad idea of going back up to the Caper as the start point was half a mile from where we lived.

# **Cotswold Caper**