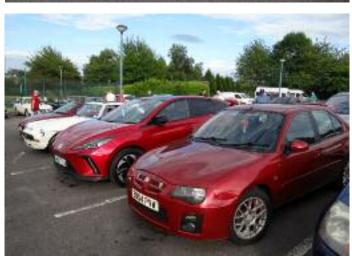

hing in between. There was also an example of the brand new MG3 Hybrid plus (a road-test report on which is due to appear in the August issue of Enjoying MG).

Everyone took the opportunity of the fine weather to mingle outdoors and chat about all things cars while admiring the diverse collection of MGs on show.



The hardest task of the night was deciding your favourite car of the night - in the end the most votes for a club member car went to the green MGB GT of Sharon and Andrew Baxter who were surprised and delighted to be chosen from such an illustrious line-up.

They were presented with some car cleaning goodies and the perpetual Pride of Ownership tankard by event sponsor Wayne Healey (see front page and also above right).













# **Pride of Ownership - more photos**

















### **Summer Road Run and Picnic**

Our Summer Road Run lived up to its title with clear blue skies and thermometer rising temperatures with just enough breeze to keep those in roadsters cool as they tackled the 45-mile cross-country route set by Adrian Mullins.

A total of 24 cars ranging from a TA, MG4, MGF, ZS, RV8 and MGA to a diverse selection of MGBs, and MGCs set off to complete the journey from Hamworthy Sports Club to Damerham Village Hall; several other club members made their own way to the finish point in a variety of vehicles. There was universal praise for the picturesque route which took the cars north and west into Dorset before turning east into Wiltshire (with views of the Fovant badges) and Hampshire passing several quaint villages and discovering little used c