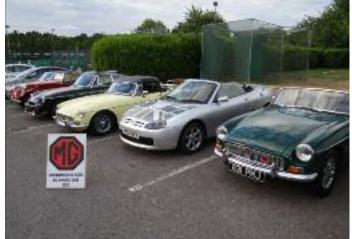

erything in between. There was also an example of the brand new MG3 Hybrid plus (a road-test report on which is due to appear in the August issue of Enjoying MG).

Everyone took the opportunity of the fine weather to mingle outdoors and chat about all things cars while admiring the diverse collection of MGs on show.



The hardest task of the night was deciding your favourite car of the night - in the end the most votes for a club member car went to the green MGB GT of Sharon and Andrew Baxter who were surprised and delighted to be chosen from such an illustrious line-up.

They were presented with some car cleaning goodies and the perpetual Pride of Ownership tankard by event sponsor Wayne Healey (see front page and also above right).













# **Pride of Ownership - more photos**

















### **Summer Road Run and Picnic**

Our Summer Road Run lived up to its title with clear blue skies and thermometer rising temperatures with just enough breeze to keep those in roadsters cool as they tackled the 45-mile cross-country route set by Adrian Mullins.

A total of 24 cars ranging from a TA, MG4, MGF, ZS, RV8 and MGA to a diverse selection of MGBs, and MGCs set off to complete the journey from Hamworthy Sports Club to Damerham Village Hall; several other club members made their own way to the finish point in a variety of vehicles. There was universal praise for the picturesque route which took the cars north and west into Dorset before turning east into Wiltshire (with views of the Fovant badges) and Hampshire passing several quaint villages and discovering little us