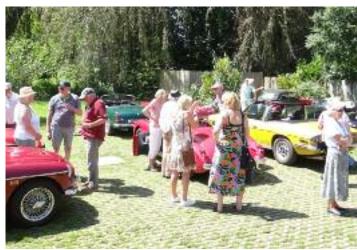

# **Pride of Ownership Night**

Blue skies encouraged club members to come out in force with their MGs for the annual Pride of Ownership evening providing a nostalgic line-up at the Hamworthy Sports Club.

The usual ranks of MGBs and MGB GTs were joined by a wide selection of other models carrying the octagon badge from 1950s roadsters through to the latest all-electric MG4 and everything in between. There was also an example of the brand new MG3 Hybrid plus (a road-test report on which is due to appear in the August issue of Enjoying MG).

Everyone took the opportunity of the fine weather to mingle outdoors and chat about all things cars while admiring the diverse collection of MGs on show.

The hardest task of the night was deciding your favourite car of the night - in the end the most votes for a club member car went to the green MGB GT of Sharon and Andrew Baxter who were surprised and delighted to be chosen from such an illustrious line-up.