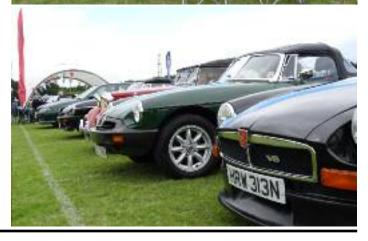

# **Pride of Ownership Night**

Blue skies encouraged club members to come out in force with their MGs for the annual Pride of Ownership evening providing a nostalgic line-up at the Hamworthy Sports Club.

The usual ranks of MGBs and MGB GTs were joined by a wide selection of other models carrying the octagon badge from 1950s roadsters through to the latest all-electric MG4 and everything in between. There was also an example of the brand new MG3 Hybrid plus (a road-test report on which is due to appear in the August issue of Enjoying MG).

Everyone took the opportunity of the fine weather to mingle outdoors and chat about all things cars while admiring the diverse collection of MGs on show.

The hardest task of the night was deciding your favourite car of the night - in the end the most votes for a club member car went to the green MGB GT of Sharon and Andrew Baxter who were surprised and delighted to be chosen from such an illustrious line-up.