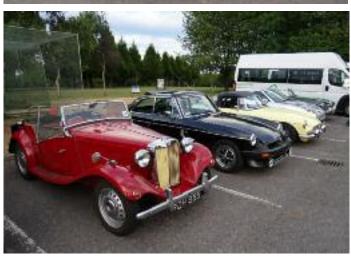

# **Pride of Ownership Night**

Blue skies encouraged club members to come out in force with their MGs for the annual Pride of Ownership evening providing a nostalgic line-up at the Hamworthy Sports Club.

The usual ranks of MGBs and MGB GTs were joined by a wide selection of other models carrying the octagon badge from 1950s roadsters through to the latest all-electric MG4 and everything in between. There was also an example of the brand new MG3 Hybrid plus (a road-test report on which is due to appear in the August issue of Enjoying MG).

Everyone took the opportunity of the fine weather to mingle outdoors and chat about all things cars while admiring the diverse collection of MGs on show.

The hardest task of the night was deciding your favourite car of the night - in the end the most votes for a club member car went to the green MGB GT of Sharon and Andrew Baxter who were surprised and delighted to be chosen from such an illustrious line-up.