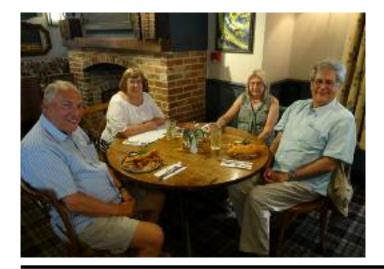

# Mid-month meal at Avon Causeway

A group of 17 club members sat down for dinner at the Avon Causeway at Hurn for July's mid-month informal meeting and meal while the car park featured a scattering of MGs encouraged out by the fine evening weather.

For Henry and Aline Larkin it was a special evening as they were celebrating their 59th wedding anniversary and were treated to a glass of bubbly (right) while Henry's sticky date pudding was adorned by candles.