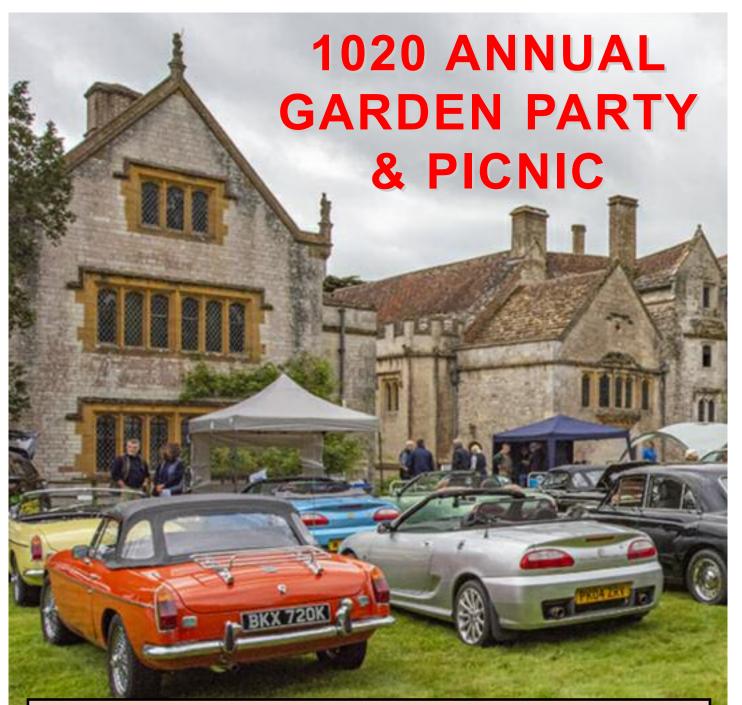

## Chairman's Chat - August 2024

Our big annual event of the year, our Garden Party and Picnic at Athelhampton House on Sunday 18 August is now just a few weeks away and we need everyone to be involved to ensure it is a success and raises the most money for our two charities. Here is how you can be involved . . .

# **Goodwood Festival of Speed**

Athelhampton House, near Dorchester **SUNDAY 18 AUGUST 2024** 

Gates Open 10am

Tombola, Luxury Hamper Raffle, Wine Draw, Name the Bunny, Jigsaws, Silent Auction

Advance tickets £10 per person / £12 per person on the day (includes access to the event and the gardens discounted entry to the house with event programme) More details on the Athelhampton page on the website:

### Athelhampton House Garden Party & Picnic - Sunday 18 August 2024