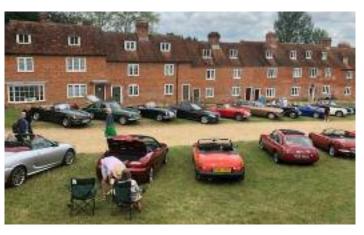

### Club cars on show at Westival 2024

A strong contingent of club cars spanning more than half a century of MG production featured on our stand at the 2024 Westival Show at West Moors.

Our display, which ranged from an early TD through a collection of MGBs, MGBV8s, MGCs an RV8, a pair of MGTFs and a ZS put on a colourful show among the collection of other clubs taking part - several club members also attended as part of the Wessex Vehicle Preservation club stand.

As well as the cars, the event attractions included over 60 stalls featuring crafts, local produce, local charities and local businesses, live music, ferret racing, bike stunts, fairground rides, children's entertainment and a selection of catering with a choice of pizza, burgers, a hog roast, crepes, doughnuts, ice cream and a bar.